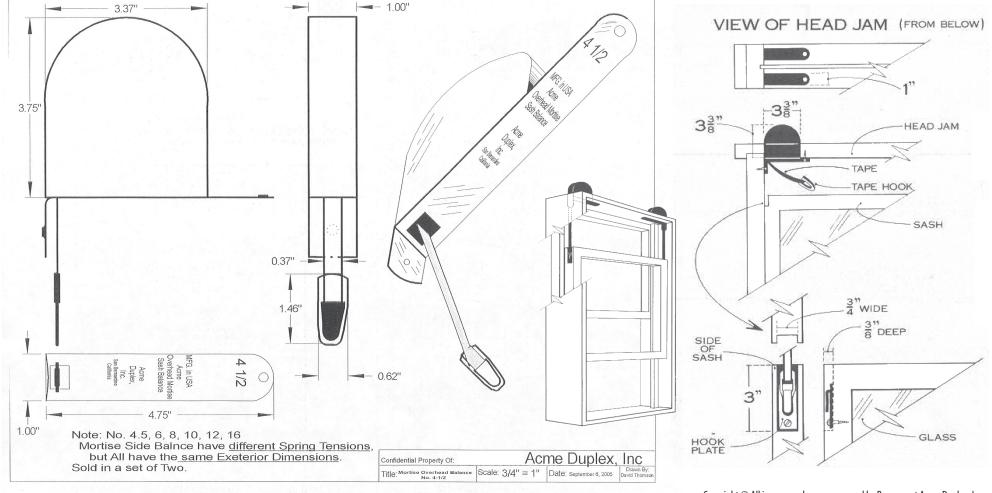

## ACME® Overhead Mortise Tape Sash Balance

The overhead mortise is the same high quality as our regular Mortise Tape Sash Balance, except is mounted above the top sash "overhead." The tape is designed to run parallel with the leg. (One tape per balance.)