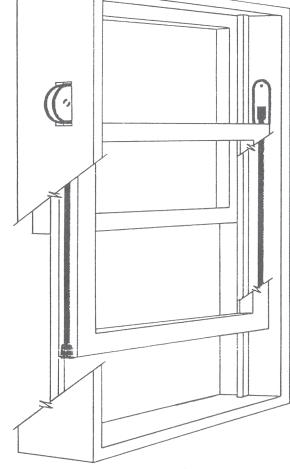

## ACME® Side Mortise Tape Sash Balance

Assures precision window control and trouble-free operation. **ACME® Side Mortise Tape Sash Balances** are mortised into the window frames 2" above the center check-rail on each side. Single installation for lighter windows consists of two balances (one for each sash), while double installations for heavier windows require four balances (two for each sash). Available in sizes weighing from  $4\frac{1}{2}$  to 32 lbs. (One tape per balance.)

## **Double Installation; Balance on both sides.**

Recommended for sash weighing over 16 pounds.

Sash width: 36" maximum. Sash height: 40" maximum. S4½ 4½ lbs. per balance —sash weight of 8 to 9 lbs.

**S6** 6 lbs.per balance —sash weight of 10 to 12 lbs.