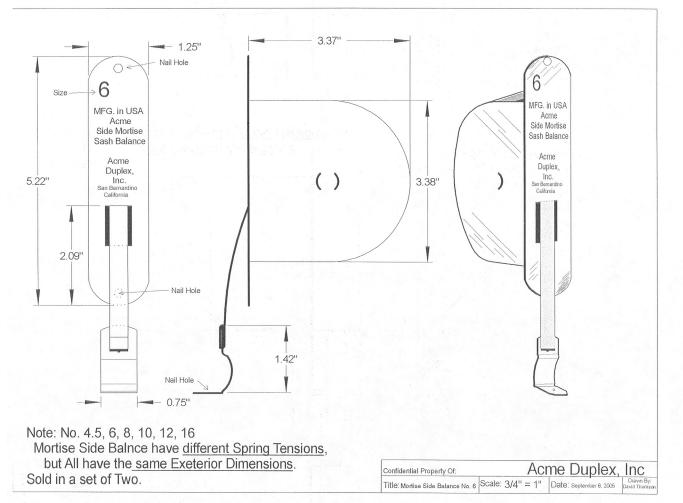

## ACME® Side Mortise Tape Sash Balance

Assures precision window control and trouble-free operation. **ACME® Side Mortise Tape Sash Balances** are mortised into the window frames 2" above the center check-rail on each side. Single installation for lighter windows consists of two balances (one for each sash), while double installations for heavier windows require four balances (two for each sash). Available in sizes weighing from  $4\frac{1}{2}$  to 32 lbs. (One tape per balance.)

## **Double Installation; Balance on both sides.**

Recommended for sash weighing over 16 pounds.

Sash width: 36" maximum. Sash height: 40" maximum. S4½ 4½ lbs. per balance —sash weight of 8 to 9 lbs.

**S6** 6 lbs.per balance —sash weight of 10 to 12 lbs.

8 lbs. per balance — sash weight of 13 to 16 lbs.

510 10 lbs. per balance — sash weight of 17 to 20 lbs.

512 12 lbs. per balance — sash weight of 21 to 24 lbs.

**S14** 14 lbs.per balance —sash weight of 24 to 28 lbs.

**S16** 16 lbs. per balance —sash weight of 29 to 32 lbs.

Copyright © All images and copy are owned by Paramount Acme Duplex, Inc.