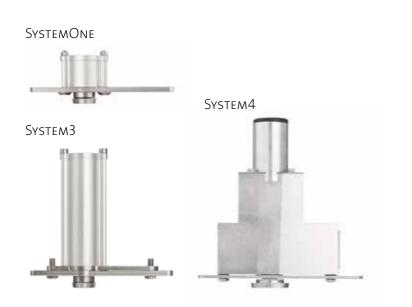

## **FRITSJURGENS SYSTEMONE**

FritsJurgens SystemOne provides the required functionality for the fitting of a pivot door in a compact system. In contrast to the System3 and System4 this system does not have a closing mechanism or hold positions.

Can be used with all types of FritsJurgens floor plates and top pivots.

Supplied as a complete set with top pivot, floor plate and ceiling plate and fitting accessories.

Nothing in the floor

or the ceiling